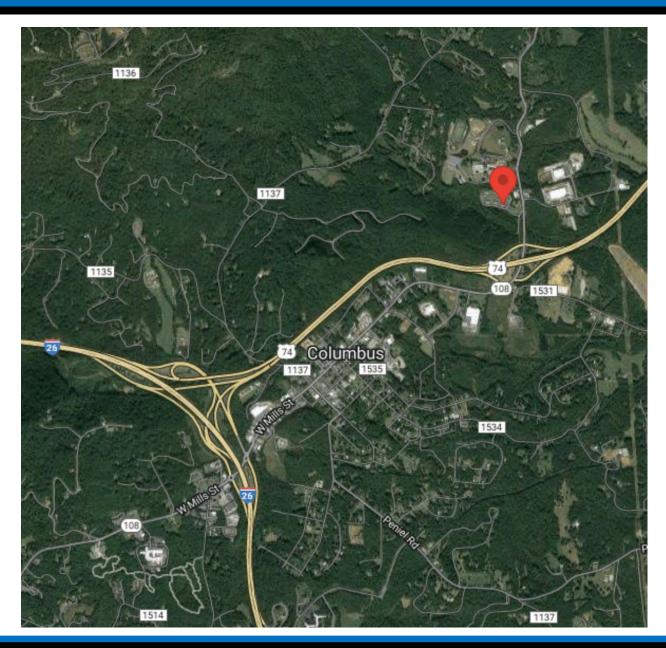

#### **Vista Grand Columbus**

48 Units

**1006** Avg Unit Sq.Ft.

**2004** Year Built

95.84% Occupancy

**11.53** Acres

\$851 Avg Mkt Rent

113 Ashley Meadows Cir Columbus, NC 28722