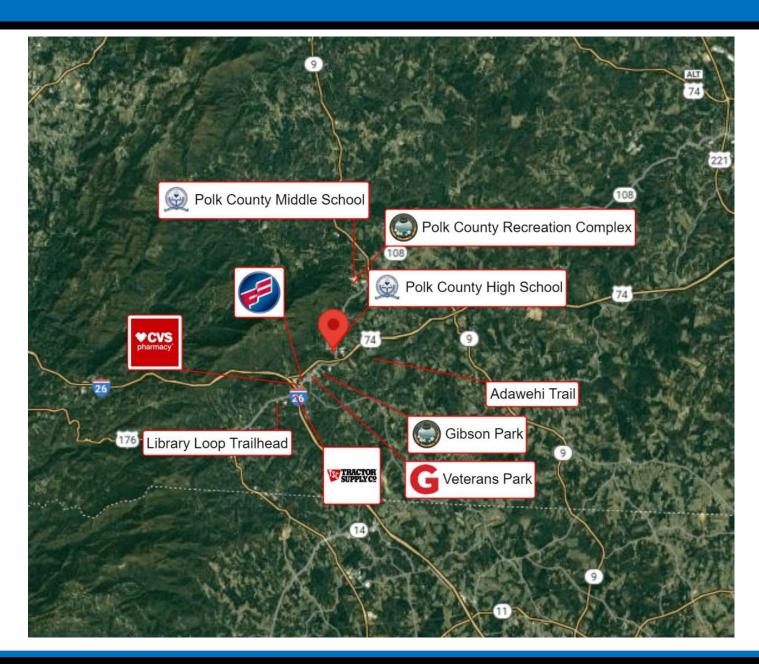

#### **Vista Grand Columbus**

48 Units

**1006** Avg Unit Sq.Ft.

**2004** Year Built

95.84% Occupancy

**11.53** Acres

\$851 Avg Mkt Rent

113 Ashley Meadows Cir Columbus, NC 28722