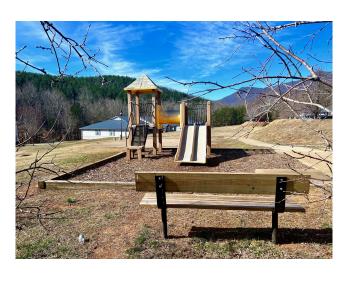

## **Executive Summary**

- 48 Unit Apartment Property Located in the Blue Ridge Mountains with Easy Access to I26 Corridor, Asheville, Hendersonville & SC
- LIHTC (Low Income Housing Tax Credit)
   Property built in 2004
- Occupancy\*: 95.84%
   Amenities: Grilling Area, Leasing Office with kitchen, onsite Laundry Facility, Playground
- <u>Major Area Employers</u>: St Lukes Hospital, Acts Retirement Communities, Carolina Yarn, Columbus County Board of Education & Schools, International Paper, Columbus Regional Hospital, Polk County Schools
- Opportunity to Provide Economical Quality
   Housing for qualified residents
   <u>Average Annual Rate of Return</u> (AAR) 17.66%
- Cash on Cash 7.47%
- Internal Rate of Return(IRR): 14.29%
- Purchase Price: \$3,275,000
- Equity Raise\*: \$ 989,346