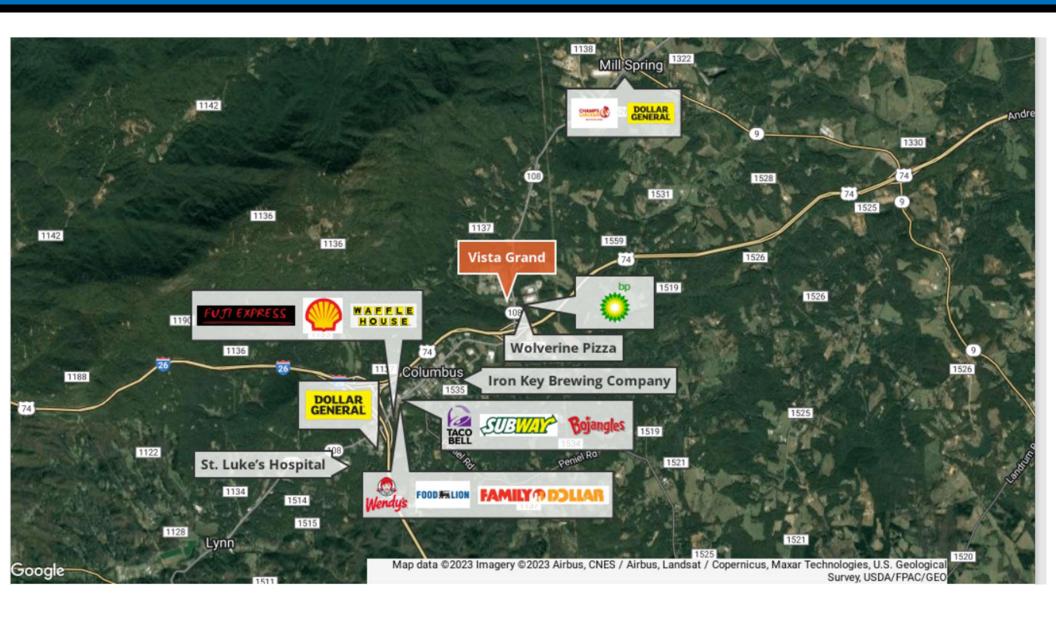

#### **Vista Grand Columbus**

48 Units

**1006** Avg Unit Sq.Ft.

**2004** Year Built

95.84% Occupancy

**11.53** Acres

\$851 Avg Mkt Rent

113 Ashley Meadows Cir Columbus, NC 28722